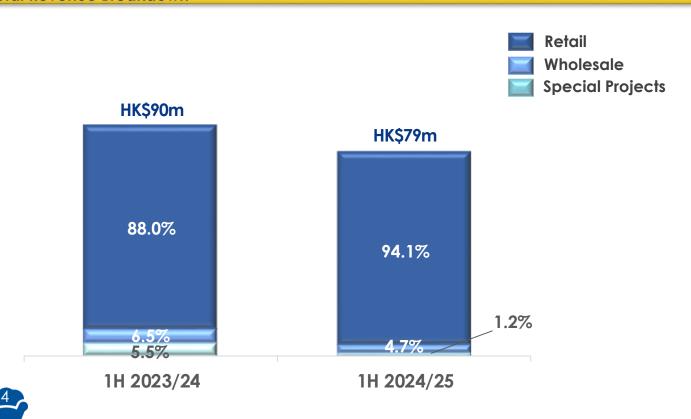

#### Total Revenue Breakdown

#### **Financial Review**

| HK\$'000                      | Six months ended 30 September |                |  |
|-------------------------------|-------------------------------|----------------|--|
|                               | 1H 2023/24                    | 1H 2024/25     |  |
| Revenue                       | 89,625                        | 79,375         |  |
| Retail                        | 78,902                        | 74,664         |  |
| Wholesales & Special Projects | 10,723                        | 4,711          |  |
| Gross Profit                  | 51,368                        | 46,264         |  |
| Net (Loss)                    | (9,156)                       | (11,114)       |  |
| Basic (Loss) Per Share        | HK(1.14) cents                | HK(1.39) cents |  |