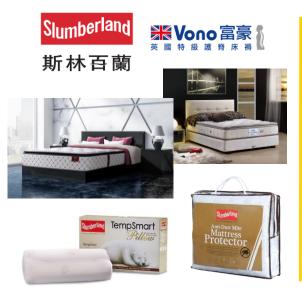

#### 斯林百蘭

Retail of British mattress brands -

"Slumberland" targeting high-end customers and "VONO" targeting mid-range customers

www.slumberland.com.hk

#### 斯林百蘭

Size: ≈ 180-850 ft<sup>2</sup>

- 1) \*\* Telford Plaza, Kowloon Bay
- 2) \* SOGO, Causeway Bay
- 3) \* Wing On, Sheung Wan
- 4) \* Wing On, Jordan
- 5) \* Wing On, Tsim Sha Tsui East
- 6) \* Sincere, Dragon Centre, Sham Shui Po