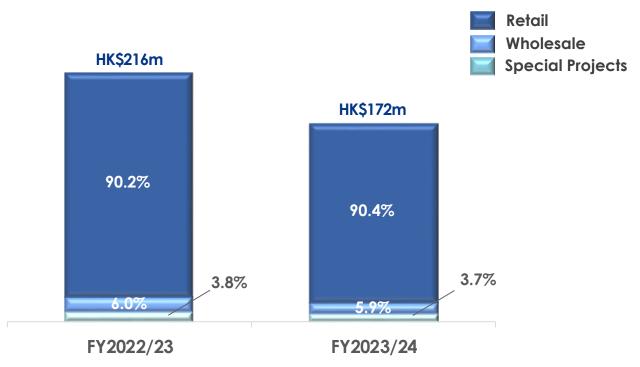

#### **Financial Review**

| HK\$'000                      | Year ended 31 March |                |  |
|-------------------------------|---------------------|----------------|--|
|                               | FY 2022/23          | FY 2023/24     |  |
| Revenue                       | 216,148             | 171,638        |  |
| Retail                        | 195,018             | 155,146        |  |
| Wholesales & Special Projects | 21,130              | 16,492         |  |
| Gross Profit                  | 133,184             | 99,659         |  |
| Net (Loss)                    | (21,017)            | (25,006)       |  |
| Basic (Loss) Per Share        | HK(2.63) cents      | HK(3.13) cents |  |

#### Total Revenue Breakdown

www.UlfertsIntl.com Issued on 27 Jun 2024